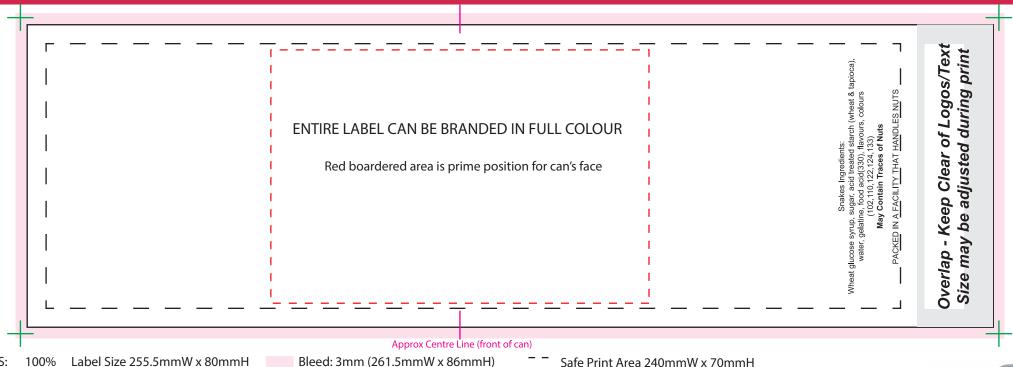

Safe Print Area 240mmW x 70mmH

When artwork is printed, there can be movement of up to 3mm

**Image Impression Only** NOT to Scale

## **Product Code CC045E**

: 200g of Snakes in Pull Can with branded label Description

Order#

Company Name

Contact

Choc Bean Colour

Label Size 255.5mmW x 77.5mmH

**Customer must provide PMS Colour print guide** Print Colour